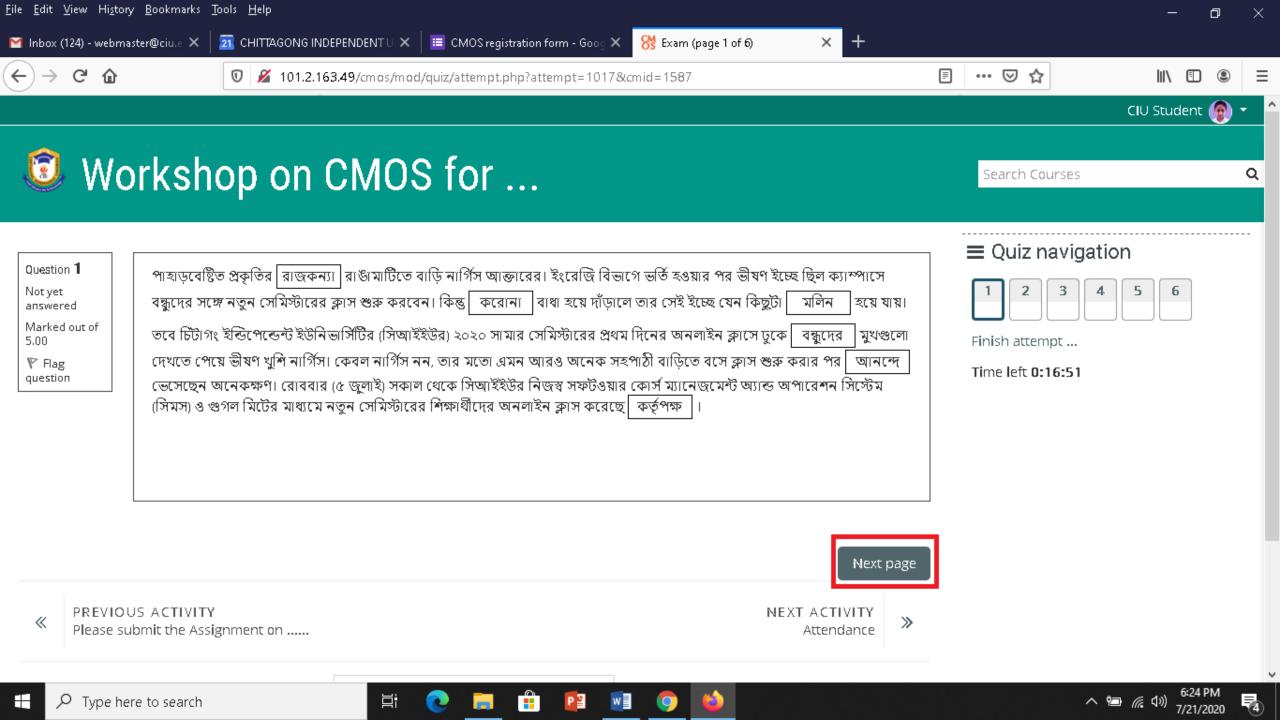

✓ Exam

Search Courses

Ouestion 1

Not yet answered

Marked out of 5.00

▼ Flag question

| নতুন সেমিস্টারের শিক্ষার্থীদের অনলাইন ক্লাস                                                                                                                                                      |
|--------------------------------------------------------------------------------------------------------------------------------------------------------------------------------------------------|
| পাহাড়বেষ্ট্রিত প্রকৃতির রাঙামাটিতে বাড়ি নার্গিস আক্তারের। ইংরেজি বিভাগে ভর্তি হওয়ার পর ভীষণ ইচ্ছে ছিল ক্যাম্পাসে                                                                              |
| বন্ধুদের সঙ্গে নতুন সেমিস্টারের ক্লাস শুরু করবেন। কিন্তু 🔃 বাধা হয়ে দাঁড়ালে তার সেই ইচেছ যেন কিছুটা 🔃 হয়ে যায়।                                                                               |
| তবে চিটাগং ইন্ডিপেন্ডেন্ট ইউনিভার্সিটির (সিআইইউর) ২০২০ সামার সেমিস্টারের প্রথম দিনের অনলাইন ক্লাসে ঢুকে 🔃 মুখগুলো                                                                                |
| দেখতে পেয়ে ভীষণ খুশি নার্গিস। কেবল নার্গিস নন, তার মতো এমন আরও অনেক সহপাঠী বাড়িতে বসে ক্লাস শুরু করার পর                                                                                       |
| ভেসেছেন অনেকক্ষণ। রোববার (৫ জুলাই) সকাল থেকে সিআইইউর নিজস্ব সফটওয়ার কোর্স ম্যানেজমেন্ট অ্যান্ড অপারেশন সিস্টেম<br>(সিমস) ও গুগল মিটের মাধ্যমে নতুন সেমিস্টারের শিক্ষার্থীদের অনলাইন ক্লাস করেছে |
| আনন্দে করোনা বন্ধুদের মলিন রাজকন্যা কর্তৃপক্ষ                                                                                                                                                    |

■ Quiz navigation

Finish attempt ...

Time left 0:19:52

Next page

PREVIOUS ACTIVITY Please submit the Assignment on ..... **NEXT ACTIVITY** Attendance

Jump to...

Search Courses

Question 2