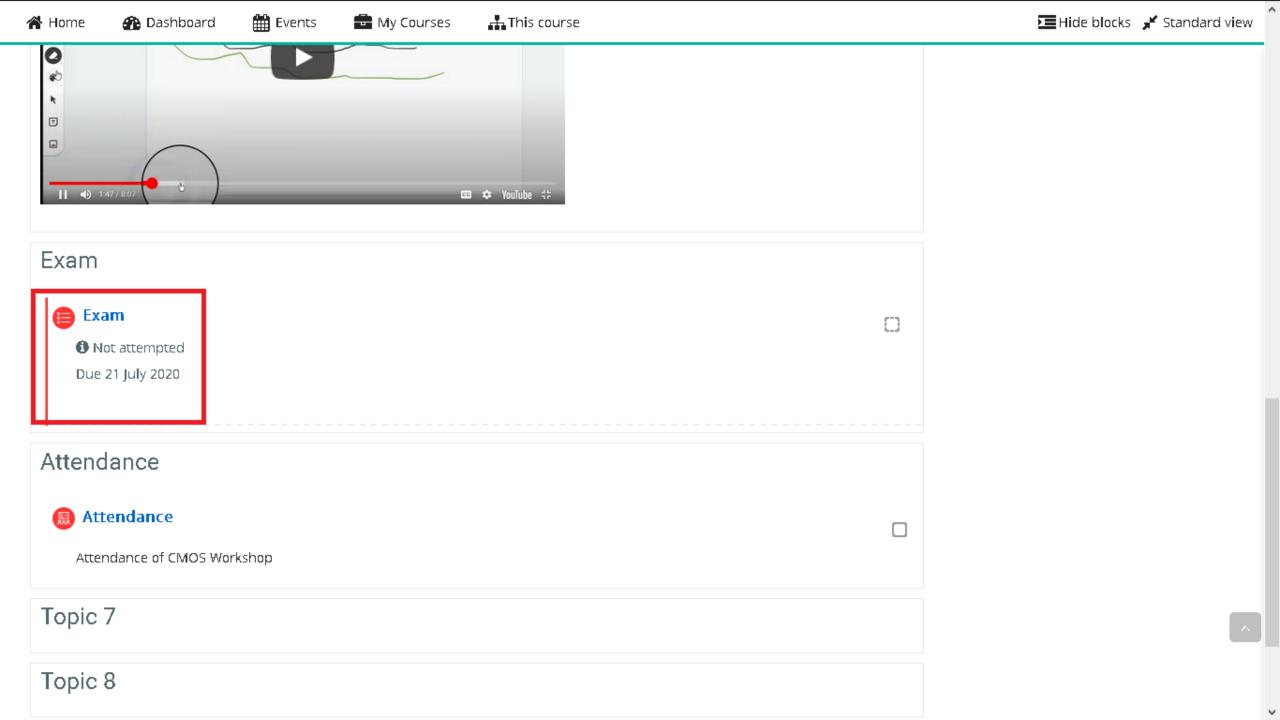

### Submit the Assignment

Please submit the Assignment on .....

✓ Submitted 21 July 2020

#### Video Lecture

\_

**⊞** Grades

- > General
- > Google Meet Online Class

■ Hide blocks 🖈 Standard view

- > Course outline
- > Submit the Assignment
- > Video Lecture
- > Exam
- > Attendance
- > Topic 7

left