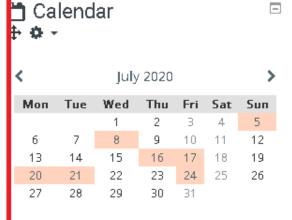

### Navigation

- Site home
- > Site pages
- My courses
  - > CMOS\_workshop
- > CMOS101

Search Courses

A Home

|                             | <u> </u>                                                                                                                                                         |  |                     |   |
|-----------------------------|------------------------------------------------------------------------------------------------------------------------------------------------------------------|--|---------------------|---|
| > Preferences > User accour | t > Change password                                                                                                                                              |  |                     |   |
| Change password             |                                                                                                                                                                  |  | <b>♣</b> Navigation | = |
| Username                    | ciustudent                                                                                                                                                       |  | <b>Გ</b> Dashboard  |   |
|                             |                                                                                                                                                                  |  | <b>☆</b> Site home  |   |
|                             | The password must have at least 8 characters, at least 1 digit(s), at least 1 lo<br>upper case letter(s), at least 1 non-alphanumeric character(s) such as as *, |  | > Site pages        |   |
|                             | apper case reccer(s), acrease i norralphanamene character(s) sach as as 7,5, or #                                                                                |  | ✓ My courses        |   |
| Current password 🕕          |                                                                                                                                                                  |  | > CMOS_workshop     |   |
|                             | - Required                                                                                                                                                       |  | > CMOS101           |   |
| New password 🕕              |                                                                                                                                                                  |  |                     |   |
| New password (again) 🕕      |                                                                                                                                                                  |  |                     |   |

### Navigation

- Dashboard
- Site home
- > Site pages
- My courses
  - > CMOS\_workshop
- > CMOS101

Search Courses

A Home

**Events** 

my Courses

➡ Hide blocks 💉 Standard view

# Course outline

- Site home
- > Site pages
- ✓ My courses

#### CMOS\_workshop

- > Participants
- Badges
- ☑ Competencies
- **Ⅲ** Grades
- > General
- > Google Meet Online Class
- > Course outline
- > Submit the Assignment
- > Video Lecture
- > Exam