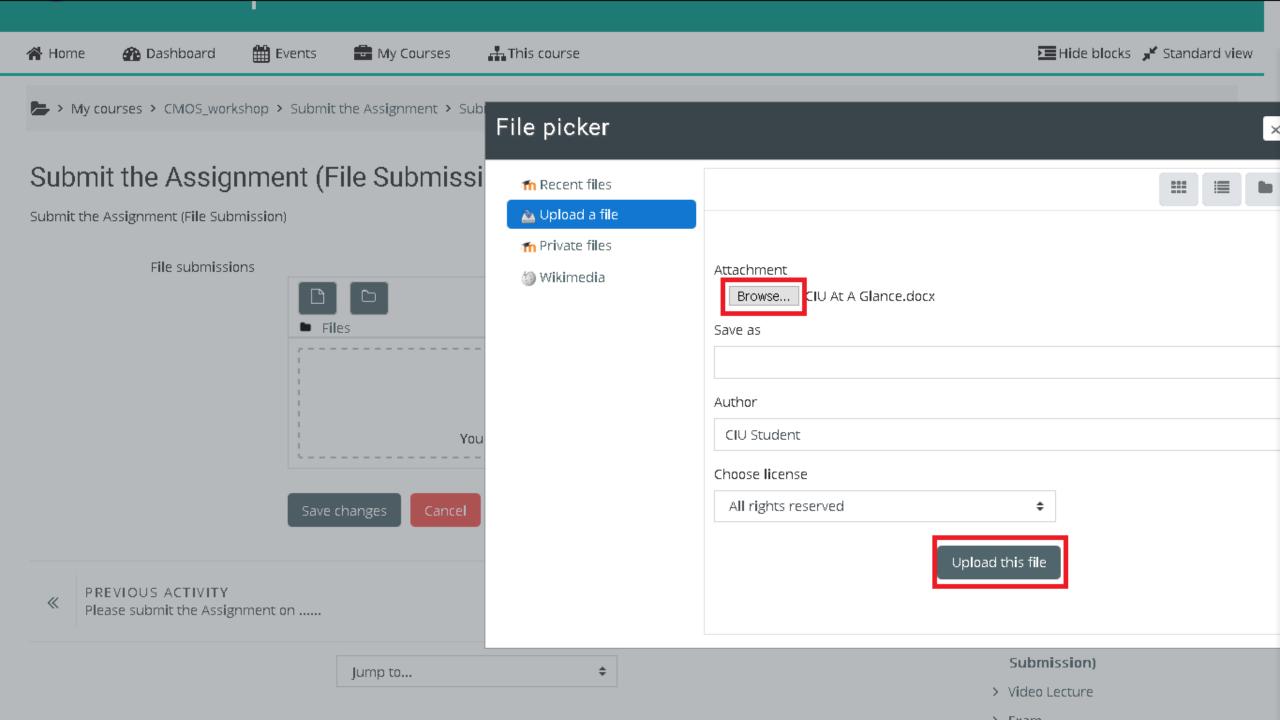

Add submission

### Submit the Assignment (File Submission)

Submit the Assignment (File Submission)

#### Submission status

Edit submission

You can still make changes to your submission.

Submit assignment