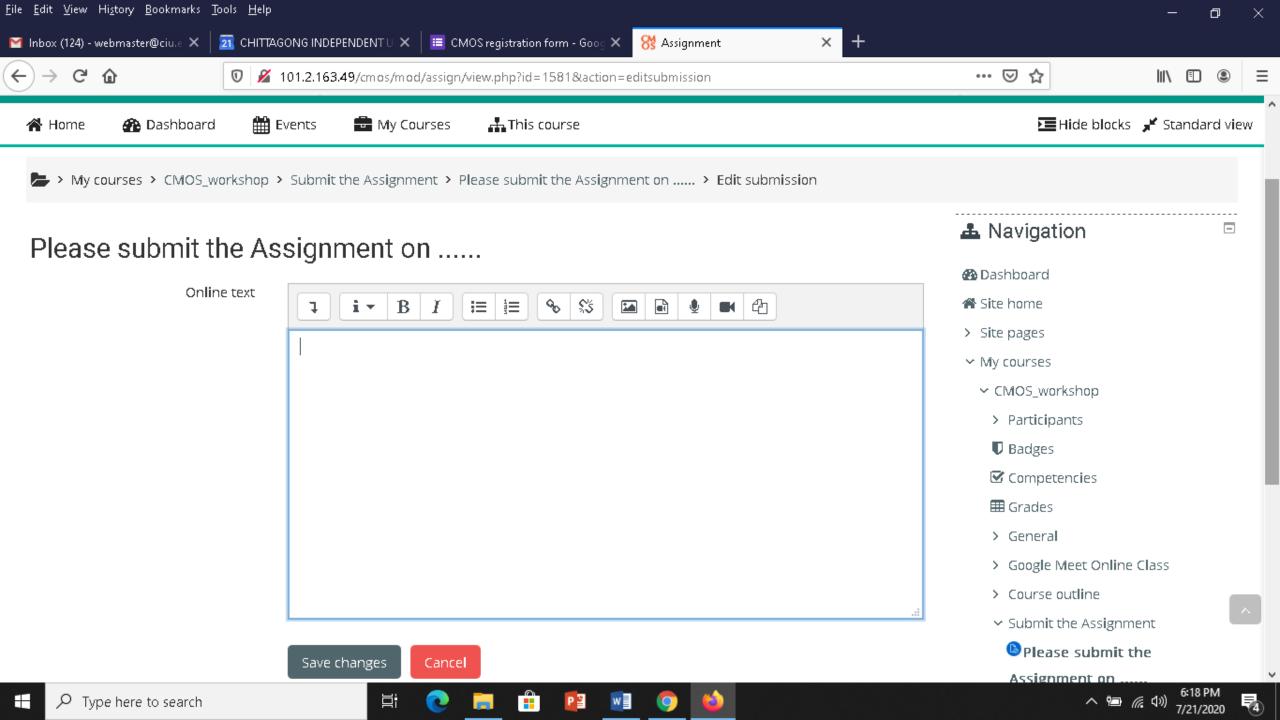

## Please submit the Assignment on .....

### Submission status

| Attempt number       | This is attempt 1 ( 1 attempts allowed ).                                                                                                                                   |  |
|----------------------|-----------------------------------------------------------------------------------------------------------------------------------------------------------------------------|--|
| Submission<br>status | Submitted for grading                                                                                                                                                       |  |
| Grading status       | Not graded                                                                                                                                                                  |  |
| Due date             | Sunday, 26 July 2020, 6:13 PM                                                                                                                                               |  |
| Time remaining       | 4 days 23 hours                                                                                                                                                             |  |
| Last modified        | Tuesday, 21 July 2020, 6:20 PM                                                                                                                                              |  |
| Online text          | <ul> <li>(71 words)</li> <li>Chittagong Independent University (CIU) started its journey in Chittagong in 1999 as an additional campus of Independent University</li> </ul> |  |
| Submission comments  | Comments (0)                                                                                                                                                                |  |