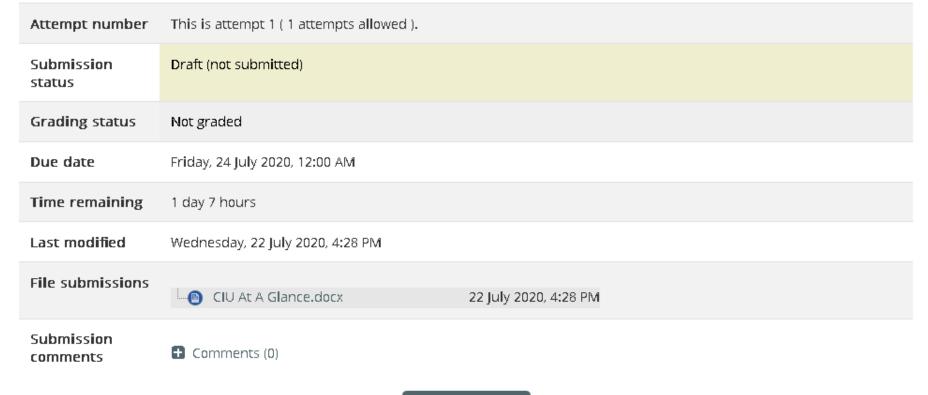

### Submit the Assignment (File Submission)

Submit the Assignment (File Submission)

#### Submission status

Edit submission

You can still make changes to your submission.

Submit assignment