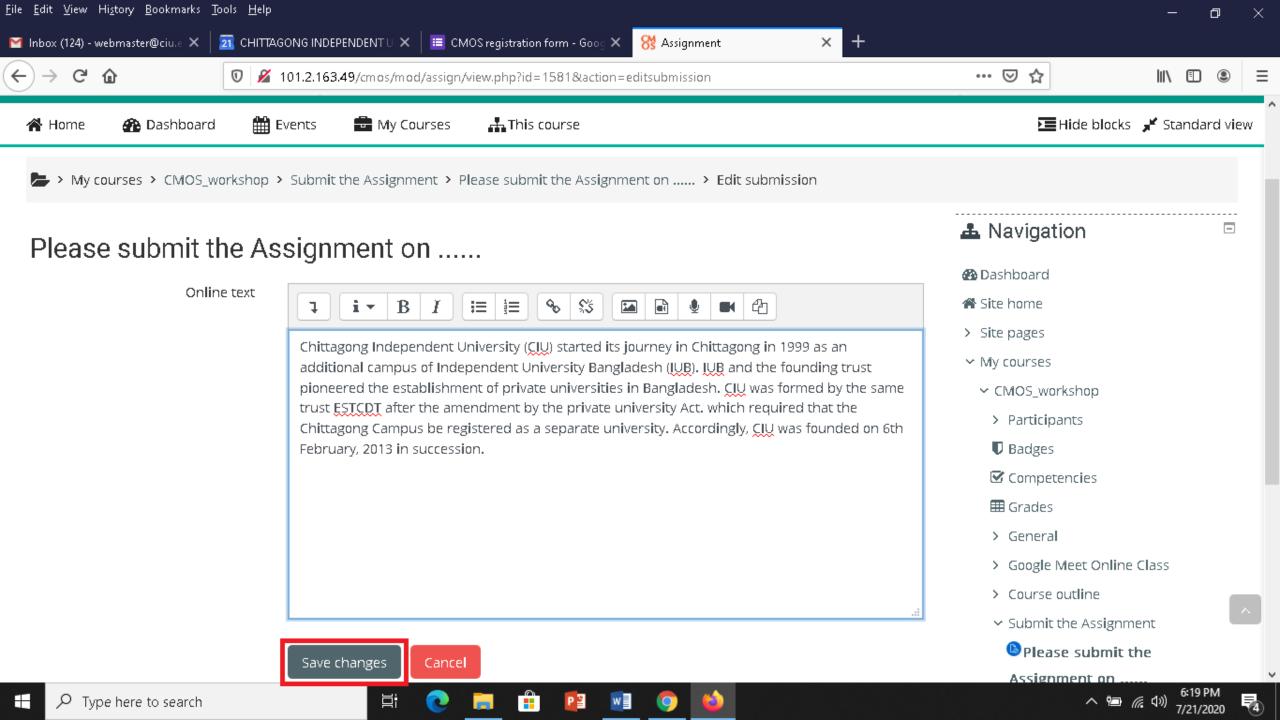

## Please submit the Assignment on .....

### Submission status

| Attempt number       | This is attempt 1 ( 1 attempts allowed ).                                                                                                                                   |  |
|----------------------|-----------------------------------------------------------------------------------------------------------------------------------------------------------------------------|--|
| Submission<br>status | Submitted for grading                                                                                                                                                       |  |
| Grading status       | Not graded                                                                                                                                                                  |  |
| Due date             | Sunday, 26 July 2020, 6:13 PM                                                                                                                                               |  |
| Time remaining       | 4 days 23 hours                                                                                                                                                             |  |
| Last modified        | Tuesday, 21 July 2020, 6:20 PM                                                                                                                                              |  |
| Online text          | <ul> <li>(71 words)</li> <li>Chittagong Independent University (CIU) started its journey in Chittagong in 1999 as an additional campus of Independent University</li> </ul> |  |
| Submission comments  | Comments (0)                                                                                                                                                                |  |