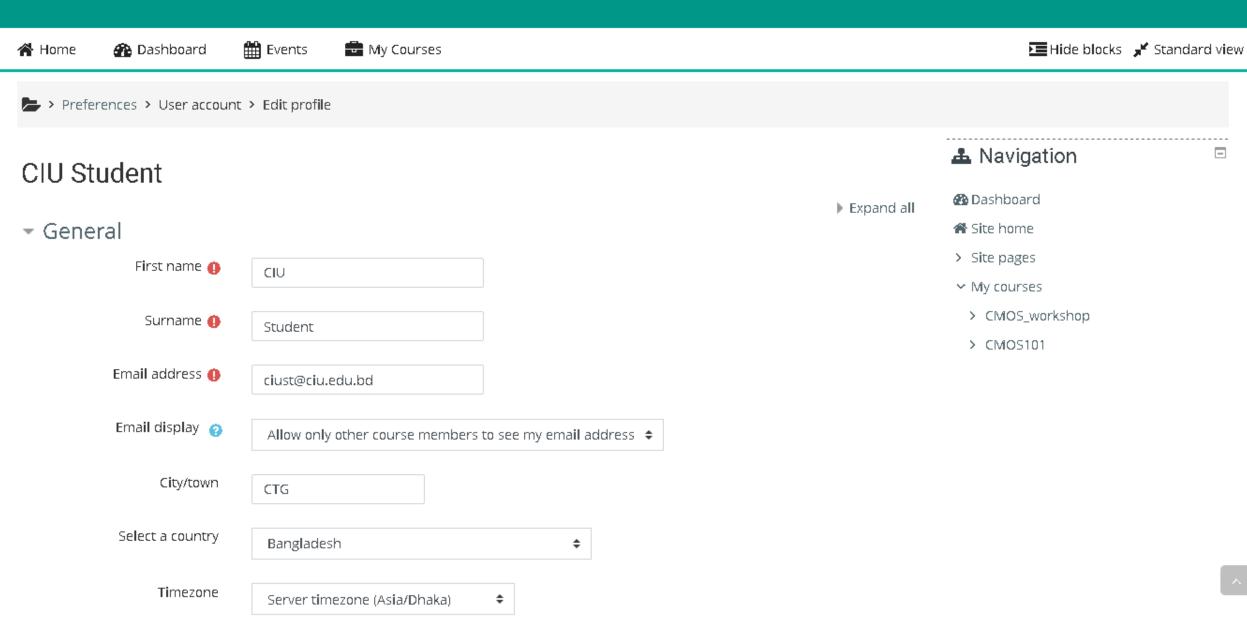

### Navigation

- Site home
- > Site pages
- My courses
  - > CMOS\_workshop
- > CMOS101

Search Courses

A Home

|                             | <u> </u>                                                                                                                                                         |  |                     |   |
|-----------------------------|------------------------------------------------------------------------------------------------------------------------------------------------------------------|--|---------------------|---|
| > Preferences > User accour | t > Change password                                                                                                                                              |  |                     |   |
| Change password             |                                                                                                                                                                  |  | <b>♣</b> Navigation | = |
| Username                    | ciustudent                                                                                                                                                       |  | <b>Გ</b> Dashboard  |   |
|                             |                                                                                                                                                                  |  | <b>☆</b> Site home  |   |
|                             | The password must have at least 8 characters, at least 1 digit(s), at least 1 lo<br>upper case letter(s), at least 1 non-alphanumeric character(s) such as as *, |  | > Site pages        |   |
|                             | apper case reccer(s), acrease i norralphanamene character(s) sach as as 7,5, or #                                                                                |  | ✓ My courses        |   |
| Current password 🕕          |                                                                                                                                                                  |  | > CMOS_workshop     |   |
|                             | - Required                                                                                                                                                       |  | > CMOS101           |   |
| New password 🕕              |                                                                                                                                                                  |  |                     |   |
| New password (again) 🕕      |                                                                                                                                                                  |  |                     |   |

Save changes

Cancel

There are required fields in this form marked  $oldsymbol{0}$ .

Search Courses

A Home

➡ Hide blocks 💉 Standard view

There are required fields in this form marked  $oldsymbol{0}$ .

Search Courses