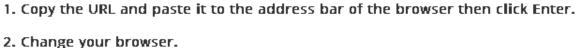

### Google Meet Online Class

Click here to join Online Class

Google Meet URL: https://meet.google.com/ncc-pork-eez

If you have problems joining Google Meet

- 1. Copy the URL and paste it to the address bar of the browser then click Enter.
- 2. Change your browser.
- 3. For Mobile Apps. Use ID only: ncc-pork-eez
- 4. Restart your mobile and try again.

### Workshop on Course Manage...

6:53 PM

- 1. Copy the URL and paste it to the address bar of the browser then click Enter.
- 2. Change your browser.
- 3. For Mobile Apps. Use ID only: ncc-pork-eez
- 4. Restart your mobile and try again.