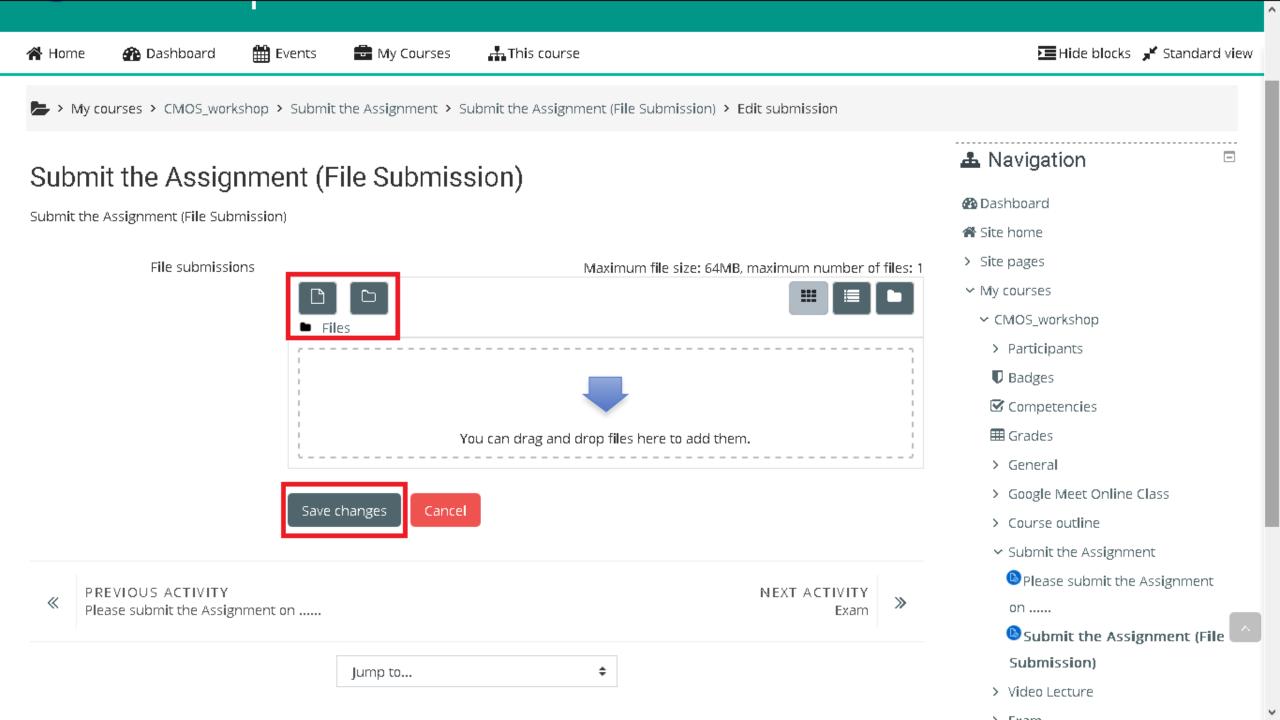

Add submission

### Submit the Assignment (File Submission)

Submit the Assignment (File Submission)

#### Submission status

Edit submission

You can still make changes to your submission.

Submit assignment