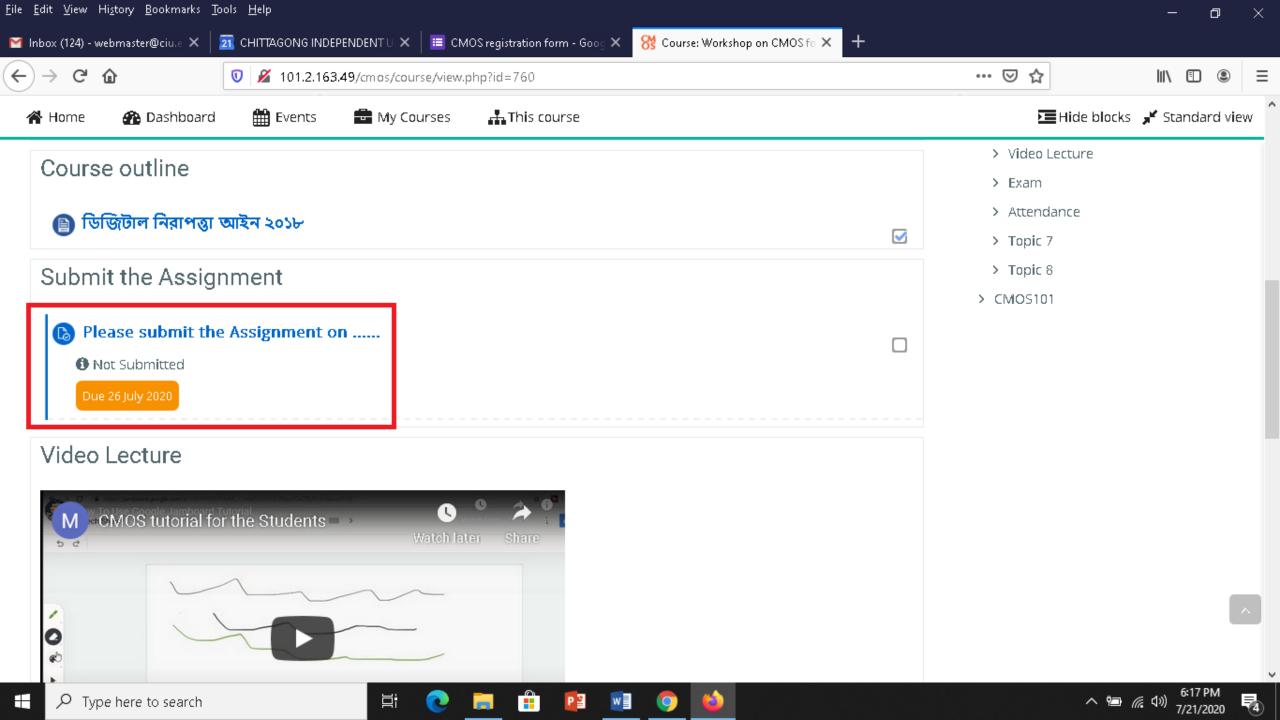

ডিজিটাল নিরাপন্তা আইন ২০১৮

### Submit the Assignment

Please submit the Assignment on .....

✓ Submitted 21 July 2020