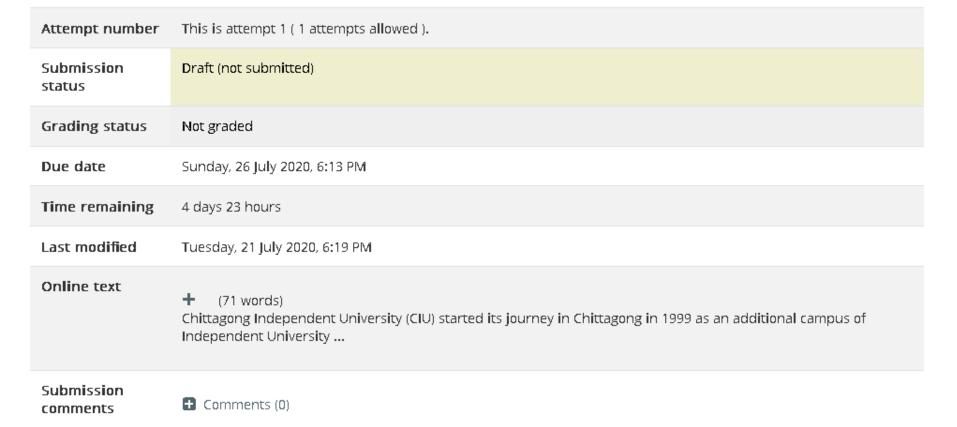

## Please submit the Assignment on .....

### Submission status

| Attempt number       | This is attempt 1 ( 1 attempts allowed ).                                                                                                                                   |  |
|----------------------|-----------------------------------------------------------------------------------------------------------------------------------------------------------------------------|--|
| Submission<br>status | Submitted for grading                                                                                                                                                       |  |
| Grading status       | Not graded                                                                                                                                                                  |  |
| Due date             | Sunday, 26 July 2020, 6:13 PM                                                                                                                                               |  |
| Time remaining       | 4 days 23 hours                                                                                                                                                             |  |
| Last modified        | Tuesday, 21 July 2020, 6:20 PM                                                                                                                                              |  |
| Online text          | <ul> <li>(71 words)</li> <li>Chittagong Independent University (CIU) started its journey in Chittagong in 1999 as an additional campus of Independent University</li> </ul> |  |
| Submission comments  | Comments (0)                                                                                                                                                                |  |