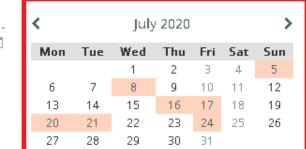

### July 2020

| Sun | Mon | Tue | Wed | Thu | Fri | Sat |
|-----|-----|-----|-----|-----|-----|-----|
|     |     |     | 1   | 2   | 3   | 4   |
| 5   | 6   | 7   | 8   | 9   | 10  | 11  |
| 12  | 13  | 14  | 15  | 16  | 17  | 18  |
| 19  | 20  | 21  | 22  | 23  | 24  | 25  |
| 26  | 27  | 28  | 29  | 30  | 31  |     |