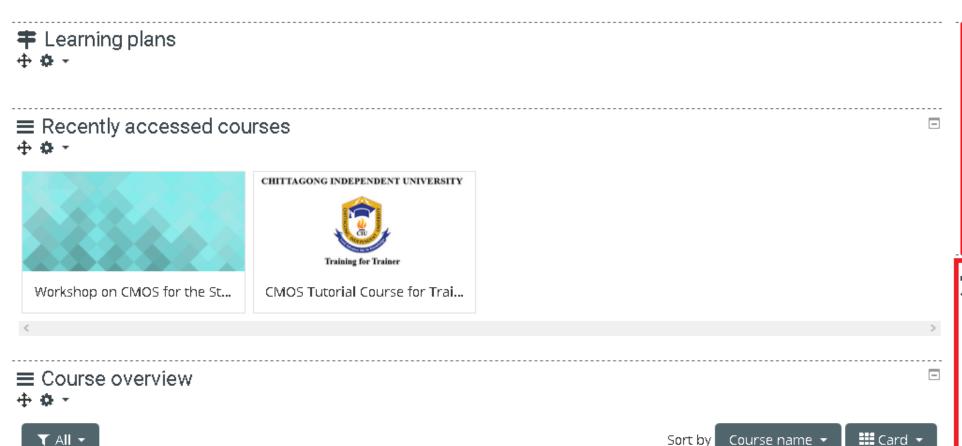

### July 2020

| Sun | Mon | Tue | Wed | Thu | Fri | Sat |
|-----|-----|-----|-----|-----|-----|-----|
|     |     |     | 1   | 2   | 3   | 4   |
| 5   | 6   | 7   | 8   | 9   | 10  | 11  |
| 12  | 13  | 14  | 15  | 16  | 17  | 18  |
| 19  | 20  | 21  | 22  | 23  | 24  | 25  |
| 26  | 27  | 28  | 29  | 30  | 31  |     |

### How to change your calendar preferences

Workshop on CMOS for the St...

CMOS Tutorial Course for Trai...

> Site pages

My courses

**E**Card •

> CMOS workshop

> CMOS101

### Calendar preferences

Site home

> Site pages

✓ My courses

> CMOS\_workshop

> CMOS101

Search Courses

**Events** 

### Calendar preferences

> Site pages

My courses

> CMOS\_workshop

> CMOS101