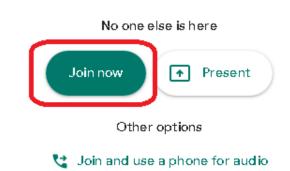

### Google Meet Online Class

Click here to join Online Class

Google Meet URL: https://meet.google.com/ncc-pork-eez

If you have problems joining Google Meet

- 1. Copy the URL and paste it to the address bar of the browser then click Enter.
- 2. Change your browser.
- 3. For Mobile Apps. Use ID only: ncc-pork-eez
- 4. Restart your mobile and try again.