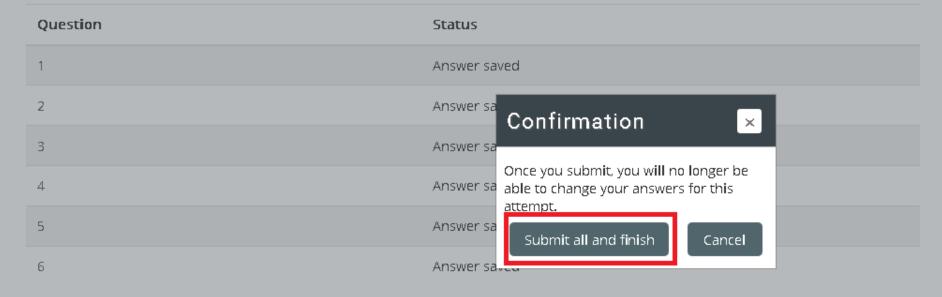

### Summary of attempt

| Question | Status       |
|----------|--------------|
| 1        | Answer saved |
| 2        | Answer saved |
| 3        | Answer saved |
| 4        | Answer saved |
| 5        | Answer saved |
| 6        | Answer saved |

Return to attempt

Time left 0:08:19

This attempt must be submitted by Tuesday, 21 July 2020, 6:41 PM.

Submit all and finish