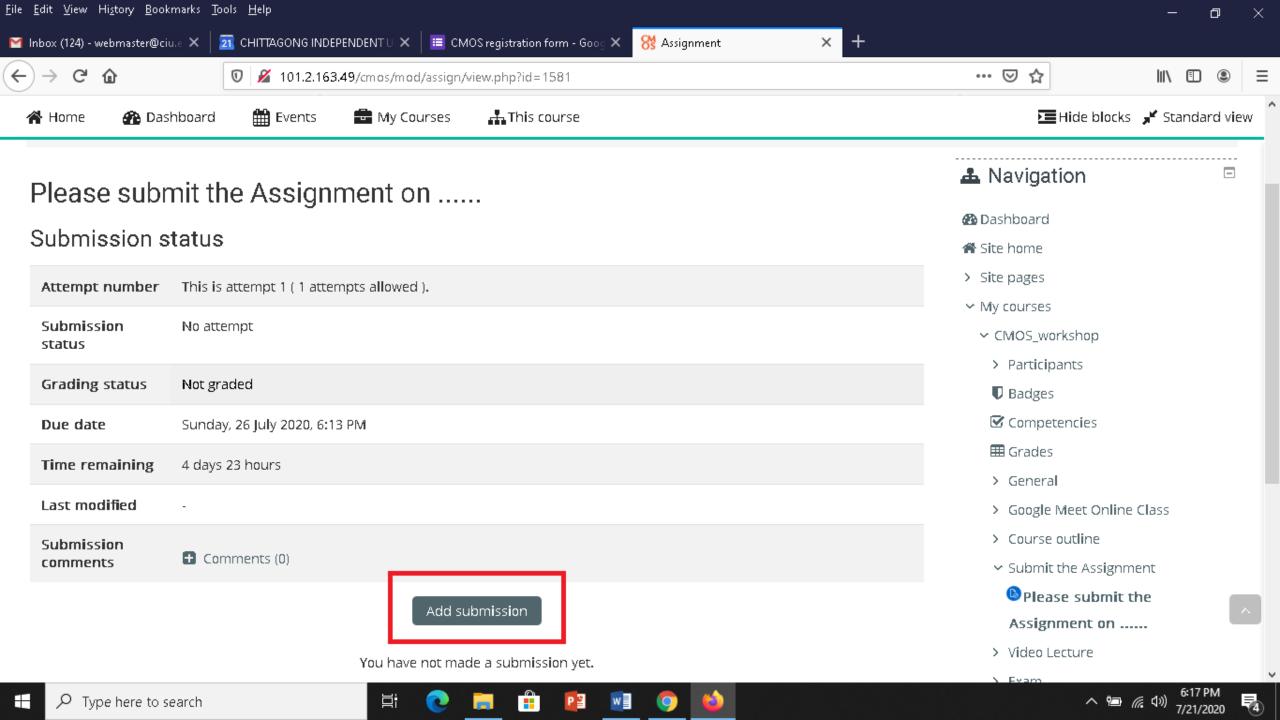

### Please submit the Assignment on .....

#### Submission status

Edit submission

You can still make changes to your submission.

Submit assignment

<u>- Νανιθατίστι</u>

- Dashboard
- A Site home
- > Site pages
- My courses
  - ✓ CMOS\_workshop
  - > Participants
  - Badges
  - **☑** Competencies
  - **III** Grades
  - > General
  - > Google Meet Online Class
  - > Course outline
  - → Submit the Assignment
  - <sup>®</sup>Please submit the

### Submission status

| Attempt number       | This is attempt 1 ( 1 attempts allowed ).                                                                                                                                   |  |
|----------------------|-----------------------------------------------------------------------------------------------------------------------------------------------------------------------------|--|
| Submission<br>status | Submitted for grading                                                                                                                                                       |  |
| Grading status       | Not graded                                                                                                                                                                  |  |
| Due date             | Sunday, 26 July 2020, 6:13 PM                                                                                                                                               |  |
| Time remaining       | 4 days 23 hours                                                                                                                                                             |  |
| Last modified        | Tuesday, 21 July 2020, 6:20 PM                                                                                                                                              |  |
| Online text          | <ul> <li>(71 words)</li> <li>Chittagong Independent University (CIU) started its journey in Chittagong in 1999 as an additional campus of Independent University</li> </ul> |  |
| Submission comments  | Comments (0)                                                                                                                                                                |  |