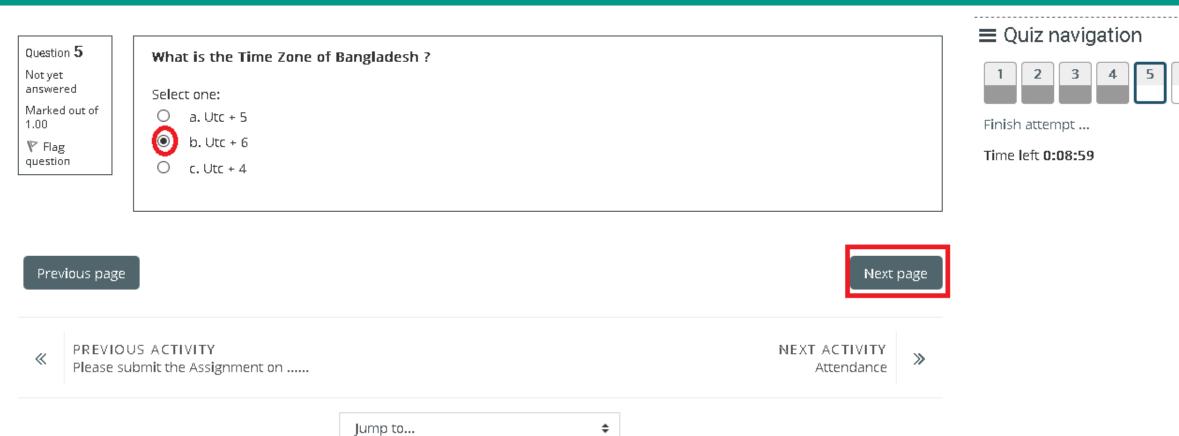

**■** Quiz navigation

Finish attempt ...

Time left 0:09:23

Previous page

PREVIOUS ACTIVITY Please submit the Assignment on ..... **NEXT ACTIVITY** Attendance

Jump to...

Search Courses

| Question <b>5</b><br>Not yet               | What is the Time Zone of Bangladesh ?                 |
|--------------------------------------------|-------------------------------------------------------|
| answered Marked out of 1.00  Flag question | Select one:  O a. Utc + 5  O b. Utc + 6  O c. Utc + 4 |