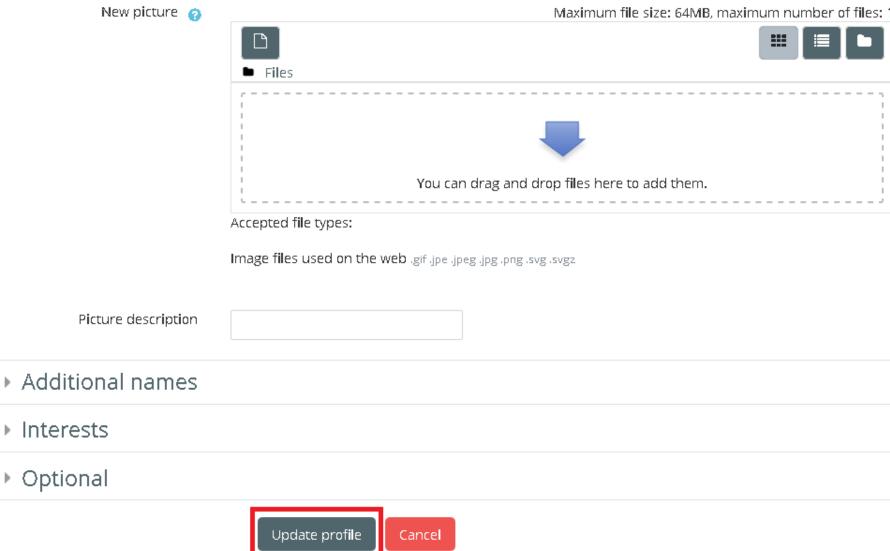

### How to edit your profile

### User picture

Current picture

□ Delete picture

There are required fields in this form marked **①**.

Search Courses

🗂 Calendar

Course name

Sort by I