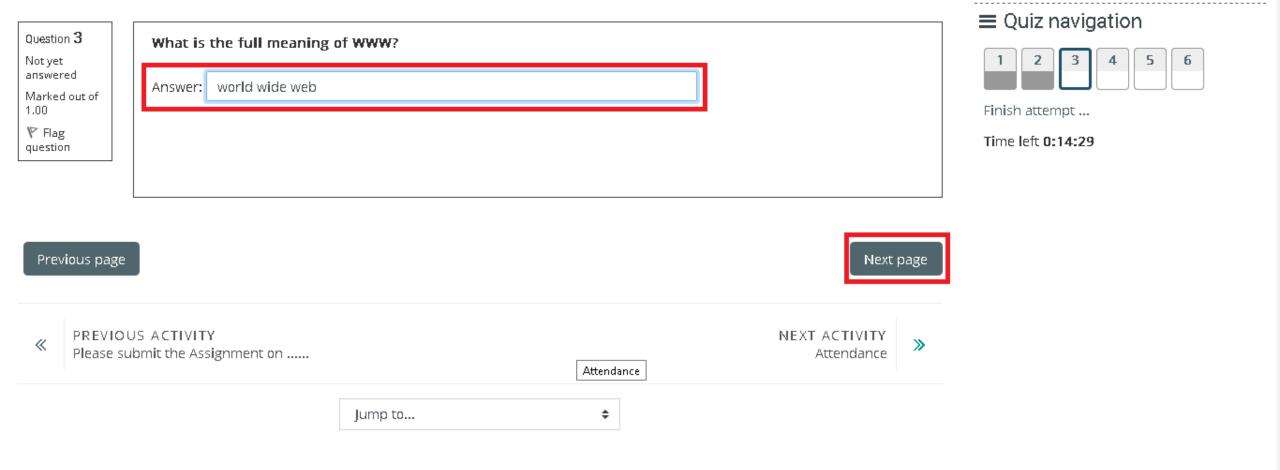

#### **■** Quiz navigation

Finish attempt ...

Time left 0:14:54

Previous page

PREVIOUS ACTIVITY Please submit the Assignment on ..... **NEXT ACTIVITY** Attendance

Jump to...

Search Courses

| Question 3  Not yet answered  Marked out of 1.00  Flag question | What is the full meaning of WWW?  Answer:                                                                                                                                                                                                                                                                                                                                                                                                                                                                                                                                                                                                                                                                                                                                                                                                                                                                                                                                                                                                                                                                                                                                                                                                                                                                                                                                                                                                                                                                                                                                                                                                                                                                                                                                                                                                                                                                                                                                                                                                                                                                               | ■ Quiz navigation  1 2 3 4 5 6  Finish attempt  Time left 0:14:42 |
|-----------------------------------------------------------------|-------------------------------------------------------------------------------------------------------------------------------------------------------------------------------------------------------------------------------------------------------------------------------------------------------------------------------------------------------------------------------------------------------------------------------------------------------------------------------------------------------------------------------------------------------------------------------------------------------------------------------------------------------------------------------------------------------------------------------------------------------------------------------------------------------------------------------------------------------------------------------------------------------------------------------------------------------------------------------------------------------------------------------------------------------------------------------------------------------------------------------------------------------------------------------------------------------------------------------------------------------------------------------------------------------------------------------------------------------------------------------------------------------------------------------------------------------------------------------------------------------------------------------------------------------------------------------------------------------------------------------------------------------------------------------------------------------------------------------------------------------------------------------------------------------------------------------------------------------------------------------------------------------------------------------------------------------------------------------------------------------------------------------------------------------------------------------------------------------------------------|-------------------------------------------------------------------|
| Previous page                                                   | Next page                                                                                                                                                                                                                                                                                                                                                                                                                                                                                                                                                                                                                                                                                                                                                                                                                                                                                                                                                                                                                                                                                                                                                                                                                                                                                                                                                                                                                                                                                                                                                                                                                                                                                                                                                                                                                                                                                                                                                                                                                                                                                                               |                                                                   |
| //                                                              | S ACTIVITY omit the Assignment on  **NEXT ACTIVITY Attendance**  **NEXT ACTIVITY ATTENDAN |                                                                   |
|                                                                 | Jump to \$                                                                                                                                                                                                                                                                                                                                                                                                                                                                                                                                                                                                                                                                                                                                                                                                                                                                                                                                                                                                                                                                                                                                                                                                                                                                                                                                                                                                                                                                                                                                                                                                                                                                                                                                                                                                                                                                                                                                                                                                                                                                                                              |                                                                   |