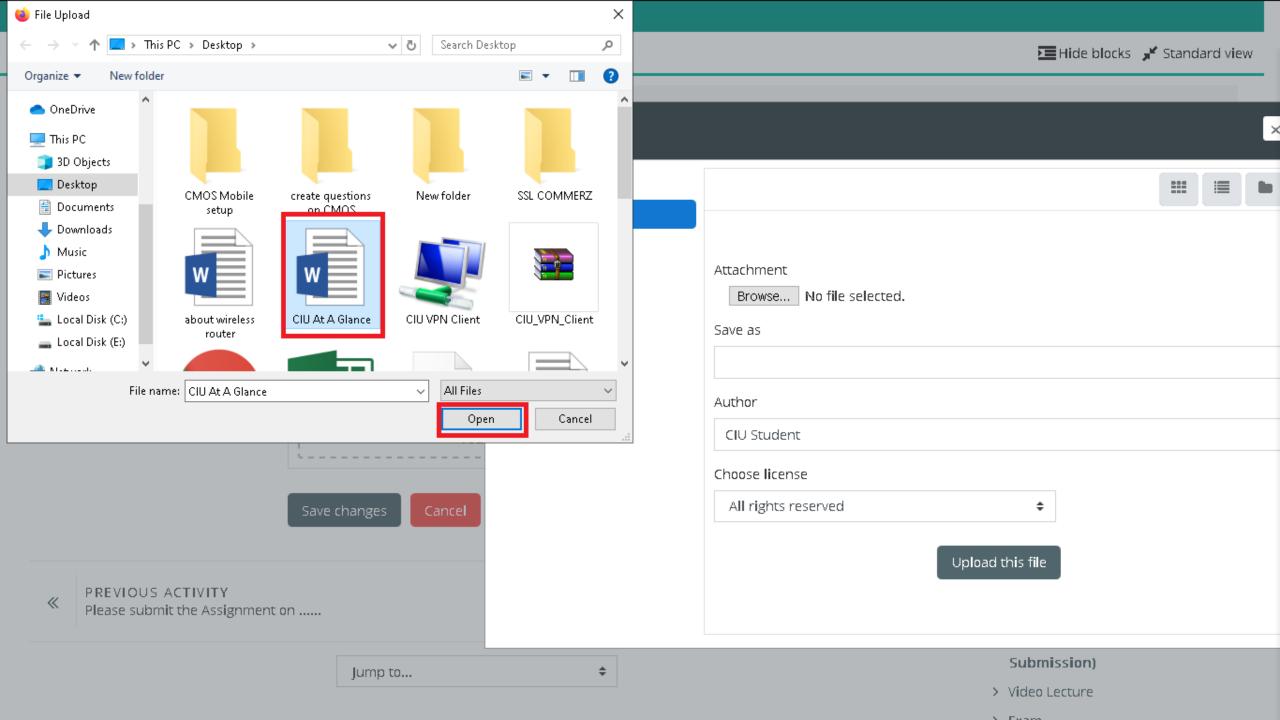

Add submission

### Submit the Assignment (File Submission)

Submit the Assignment (File Submission)

#### Submission status

Edit submission

You can still make changes to your submission.

Submit assignment