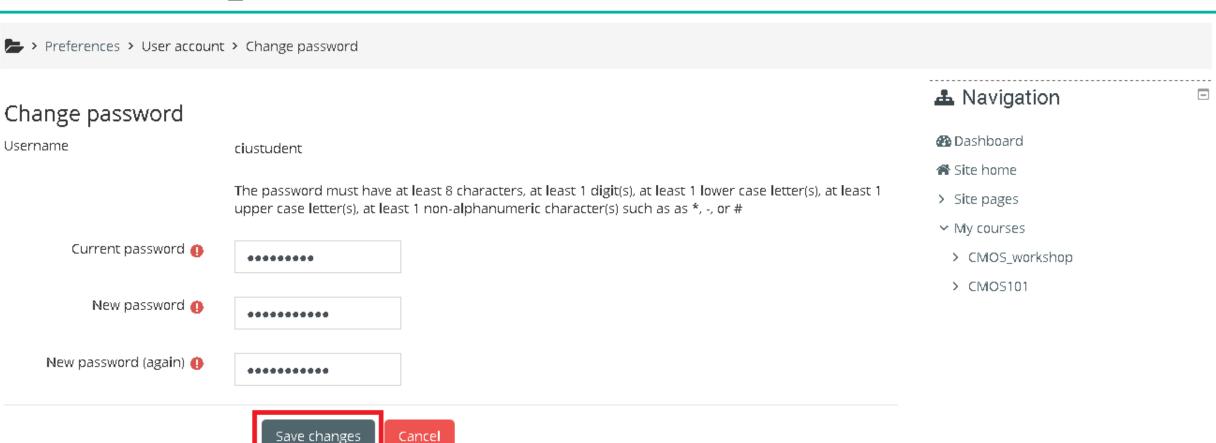

### Navigation

- Site home
- > Site pages
- My courses
  - > CMOS\_workshop
- > CMOS101

Search Courses

A Home

|                             | <u> </u>                                                                                                                                                         |  |                     |   |
|-----------------------------|------------------------------------------------------------------------------------------------------------------------------------------------------------------|--|---------------------|---|
| > Preferences > User accour | t > Change password                                                                                                                                              |  |                     |   |
| Change password             |                                                                                                                                                                  |  | <b>♣</b> Navigation | = |
| Username                    | ciustudent                                                                                                                                                       |  | <b>Გ</b> Dashboard  |   |
|                             |                                                                                                                                                                  |  | <b>☆</b> Site home  |   |
|                             | The password must have at least 8 characters, at least 1 digit(s), at least 1 lo<br>upper case letter(s), at least 1 non-alphanumeric character(s) such as as *, |  | > Site pages        |   |
|                             | apper case reccer(s), acrease i norralphanamene character(s) sach as as 7,5, or #                                                                                |  | ✓ My courses        |   |
| Current password 🕕          |                                                                                                                                                                  |  | > CMOS_workshop     |   |
|                             | - Required                                                                                                                                                       |  | > CMOS101           |   |
| New password 🕕              |                                                                                                                                                                  |  |                     |   |
| New password (again) 🕕      |                                                                                                                                                                  |  |                     |   |

Save changes

Cancel

There are required fields in this form marked  $oldsymbol{0}$ .

Search Courses

A Home

➡ Hide blocks 💉 Standard view

There are required fields in this form marked  $oldsymbol{0}$ .

Search Courses