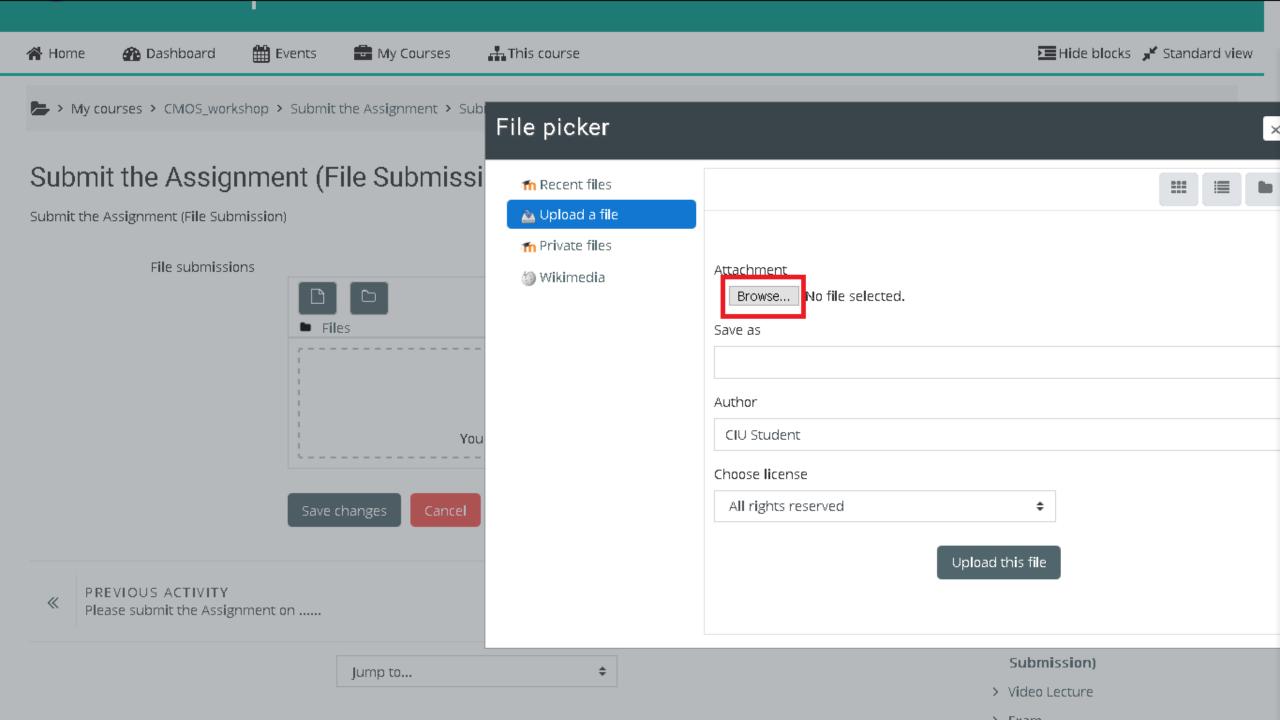

Add submission

### Submit the Assignment (File Submission)

Submit the Assignment (File Submission)

#### Submission status

Edit submission

You can still make changes to your submission.

Submit assignment