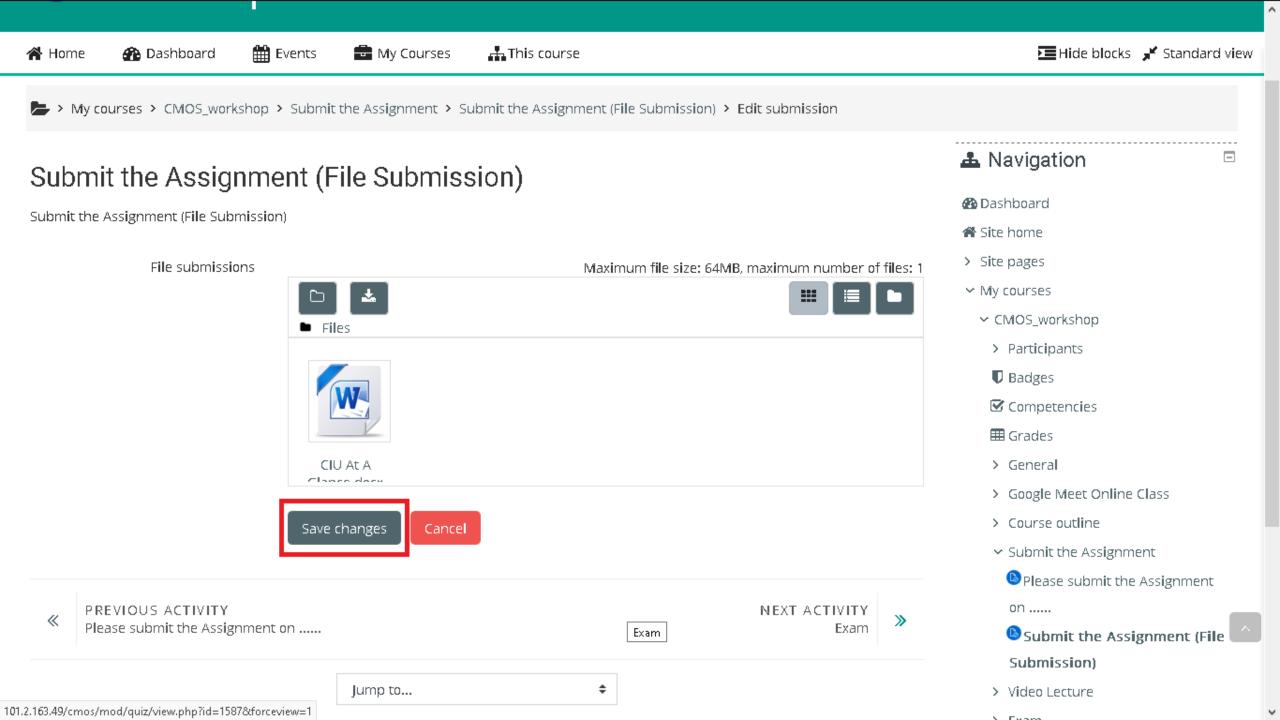

Add submission

### Submit the Assignment (File Submission)

Submit the Assignment (File Submission)

#### Submission status

Edit submission

You can still make changes to your submission.

Submit assignment