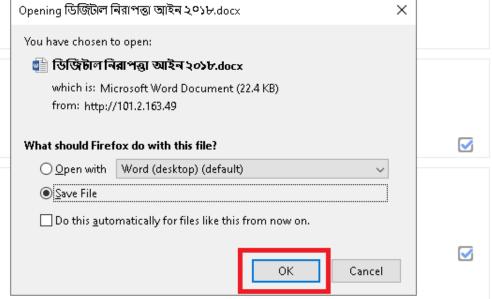

PREVIOUS ACTIVITY

ডিজিটাল নিরাপত্তা আইন ২০১৮

Q

> My courses > CMOS\_workshop > Submit the Assignment > Submit the Assignment (File Submission)