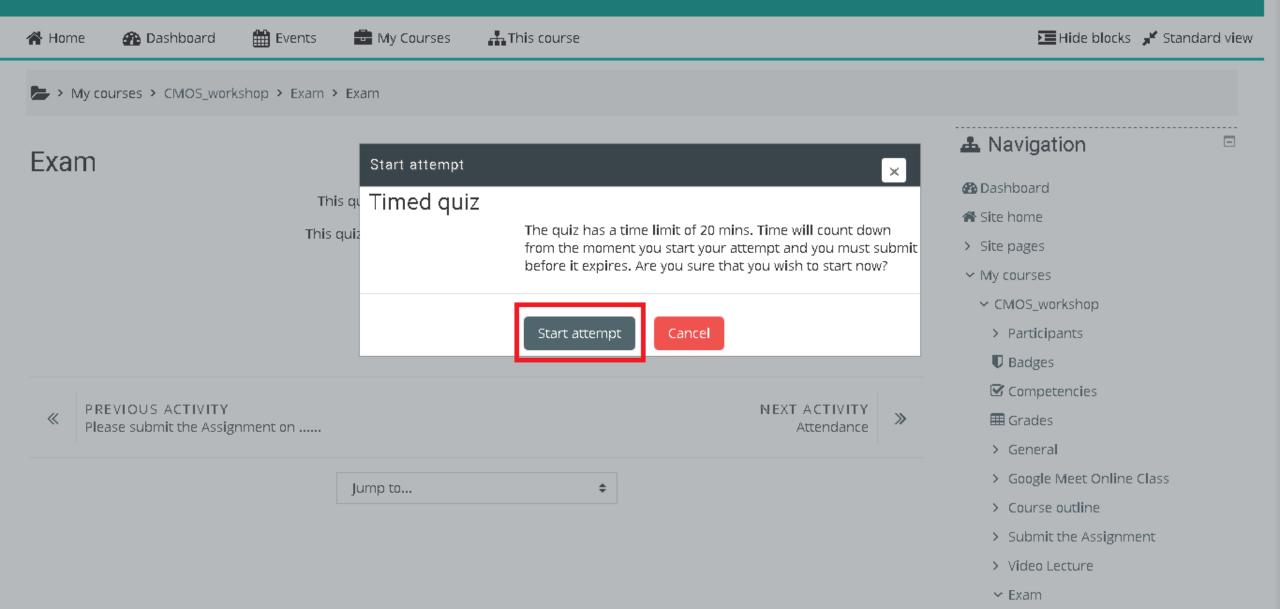

# This course

I Hide blocks 📝 Standard view

This guiz opened at Tuesday, 21 July 2020, 6:05 PM

This quiz will close on Tuesday, 21 July 2020, 10:05 PM.

Time limit: 20 mins

Grading method: Highest grade

Attempt quiz now

✓ Exam

Search Courses

Ouestion 1

Not yet answered

Marked out of 5.00

▼ Flag question

| নতুন সেমিস্টারের শিক্ষার্থীদের অনলাইন ক্লাস                                                                                                                                                      |
|--------------------------------------------------------------------------------------------------------------------------------------------------------------------------------------------------|
| পাহাড়বেষ্ট্রিত প্রকৃতির রাঙামাটিতে বাড়ি নার্গিস আক্তারের। ইংরেজি বিভাগে ভর্তি হওয়ার পর ভীষণ ইচ্ছে ছিল ক্যাম্পাসে                                                                              |
| বন্ধুদের সঙ্গে নতুন সেমিস্টারের ক্লাস শুরু করবেন। কিন্তু 🔃 বাধা হয়ে দাঁড়ালে তার সেই ইচেছ যেন কিছুটা 🔃 হয়ে যায়।                                                                               |
| তবে চিটাগং ইন্ডিপেন্ডেন্ট ইউনিভার্সিটির (সিআইইউর) ২০২০ সামার সেমিস্টারের প্রথম দিনের অনলাইন ক্লাসে ঢুকে 🔃 মুখগুলো                                                                                |
| দেখতে পেয়ে ভীষণ খুশি নার্গিস। কেবল নার্গিস নন, তার মতো এমন আরও অনেক সহপাঠী বাড়িতে বসে ক্লাস শুরু করার পর                                                                                       |
| ভেসেছেন অনেকক্ষণ। রোববার (৫ জুলাই) সকাল থেকে সিআইইউর নিজস্ব সফটওয়ার কোর্স ম্যানেজমেন্ট অ্যান্ড অপারেশন সিস্টেম<br>(সিমস) ও গুগল মিটের মাধ্যমে নতুন সেমিস্টারের শিক্ষার্থীদের অনলাইন ক্লাস করেছে |
| আনন্দে করোনা বন্ধুদের মলিন রাজকন্যা কর্তৃপক্ষ                                                                                                                                                    |

■ Quiz navigation

Finish attempt ...

Time left 0:19:52

Next page

PREVIOUS ACTIVITY Please submit the Assignment on ..... **NEXT ACTIVITY** Attendance

Jump to...

Search Courses

Question 2