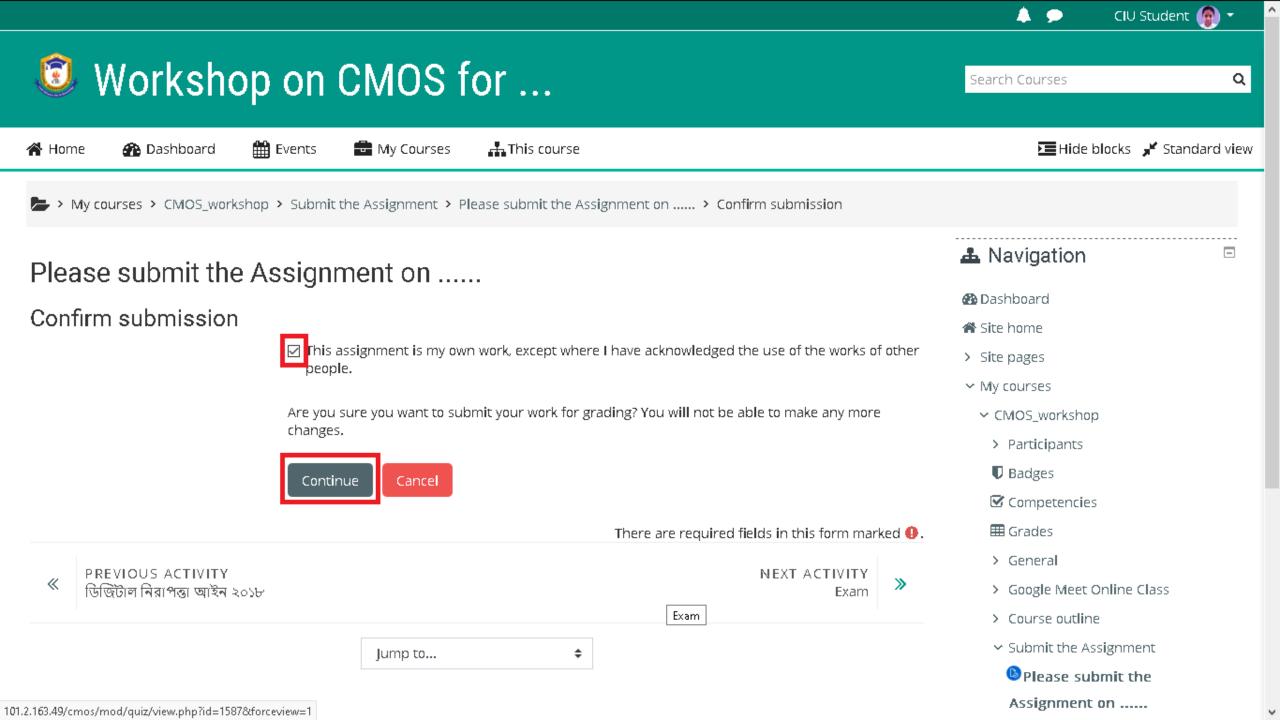

♣ This course

📂 > My courses > CMOS\_workshop > Submit the Assignment > Submit the Assignment (File Submission) > Confirm submission

### Submit the Assignment (File Submission)

Submit the Assignment (File Submission)

#### Confirm submission

☑ This assignment is my own work, except where I have acknowledged the use of the works of other

Are you sure you want to submit your work for grading? You will not be able to make any more changes.

There are required fields in this form marked **()**.

PREVIOUS ACTIVITY Please submit the Assignment on ..... **NEXT ACTIVITY** Exam

Jump to...

> Course outline Submit the Assignment

> Google Meet Online Class