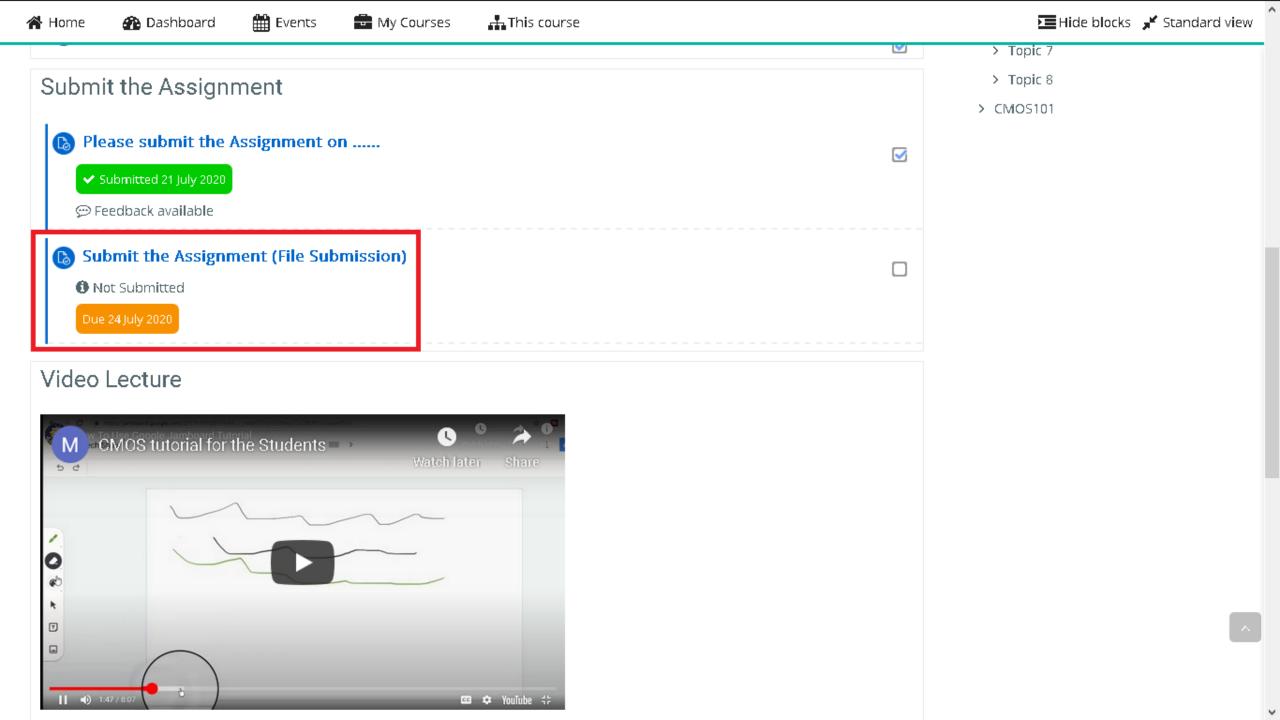

PREVIOUS ACTIVITY

ডিজিটাল নিরাপত্তা আইন ২০১৮

Q

> My courses > CMOS\_workshop > Submit the Assignment > Submit the Assignment (File Submission)

### Submit the Assignment (File Submission)

Submit the Assignment (File Submission)

#### Submission status

| Attempt number       | This is attempt 1 ( 1 attempts allowed ). |
|----------------------|-------------------------------------------|
| Submission<br>status | No attempt                                |
| Grading status       | Not graded                                |
| Due date             | Friday, 24 July 2020, 12:00 AM            |
| Time remaining       | 1 day 7 hours                             |
| Last modified        | -                                         |
| Submission comments  | Comments (0)                              |
|                      |                                           |