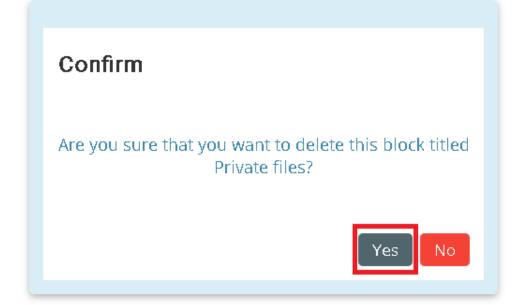

A Home

Hide blocks 

 ✓ Standard view

> Preferences

### Preferences

#### User account

#### Edit profile

Change password

Preferred language

Forum preferences

Editor preferences

Course preferences

Calendar preferences

Message preferences