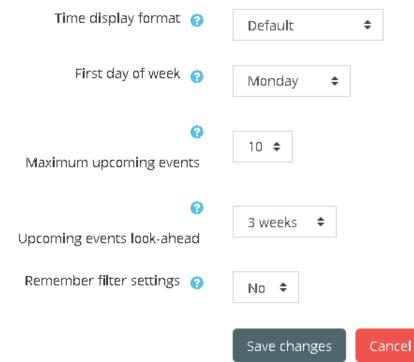

### How to change your calendar preferences

Workshop on CMOS for the St...

CMOS Tutorial Course for Trai...

> Site pages

My courses

**E**Card •

> CMOS workshop

> CMOS101

### Calendar preferences

Site home

> Site pages

✓ My courses

> CMOS\_workshop

> CMOS101

Search Courses

**Events** 

### Calendar preferences

> Site pages

My courses

> CMOS\_workshop

> CMOS101