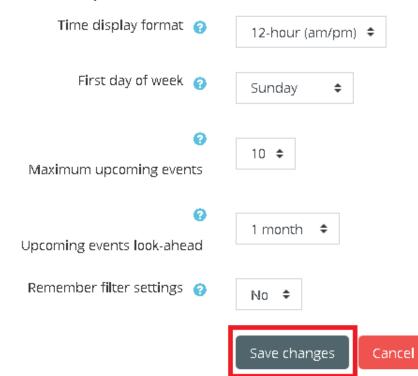

### Calendar preferences

Site home

> Site pages

✓ My courses

> CMOS\_workshop

> CMOS101

Search Courses

**Events** 

### Calendar preferences

> Site pages

My courses

> CMOS\_workshop

> CMOS101