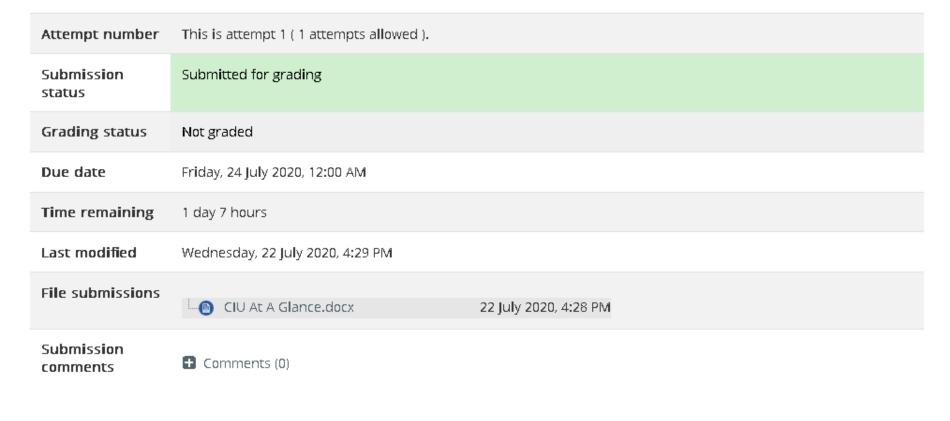

### Submit the Assignment (File Submission)

Submit the Assignment (File Submission)

#### Confirm submission

☑ This assignment is my own work, except where I have acknowledged the use of the works of other

Are you sure you want to submit your work for grading? You will not be able to make any more changes.